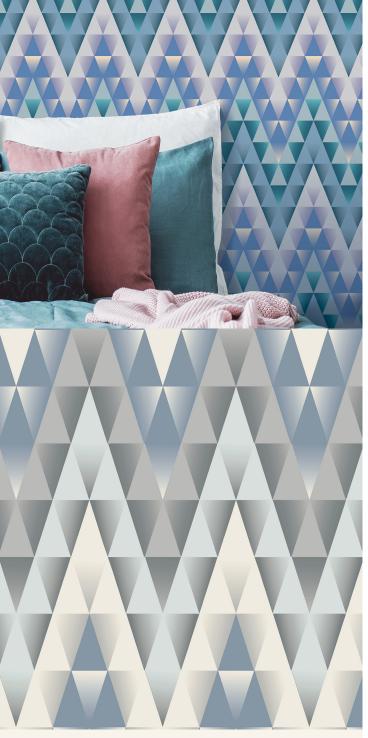

## **TECHNICAL DATA SHEET**

A simple triangle repeated continuously and creatively coloured with graduating tones, changes this bold geometric shape into a soft undulating stripe.

## **AVAILABLE COLOURWAYS IN THIS DESIGN**

To view the full range of colourways available in this design, please search 'Fractal' using the search function tool on the Muraspec website.

## **Product Details**

Design: Fractal 12011 SKU: Colour Description: Grey Width: 52cm 10m Length: Sold By: Roll

Construction Type: Digital Print - FBV Backer: Non Woven Polyester

Weight: 350gsm

Fire rating: Euro Class B-s1, d0