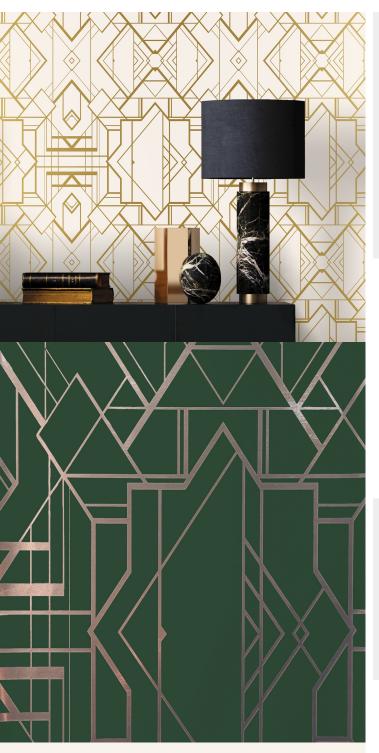

## **TECHNICAL DATA SHEET**

This type of wallpaper design creates a special atmosphere and makes you instantly think of the roaring 1920's and all its glamour! Purposeful geometric lines in nostalgic colours all contribute to achieve stunning Art Deco chic.

| AVAILABLE COLOURWAYS IN THIS DESIGN                                     |  |  |
|-------------------------------------------------------------------------|--|--|
| To view the full range of colourways available in this design, please   |  |  |
| search ' <u>Gatsby</u> ' using the search function tool on the Muraspec |  |  |
| website.                                                                |  |  |

| Product Details     |                     |  |
|---------------------|---------------------|--|
| Design:             | Gatsby              |  |
| SKU:                | 12148               |  |
| Colour Description: | Green               |  |
| Width:              | 52cm                |  |
| Length:             | 10m                 |  |
| Sold By:            | Roll                |  |
| Construction Type:  | PET Foil FBV        |  |
| Backer:             | Non Woven Polyester |  |
| Weight:             | 350gsm              |  |
| Fire rating:        | Euro Class B-s1, d0 |  |
|                     |                     |  |