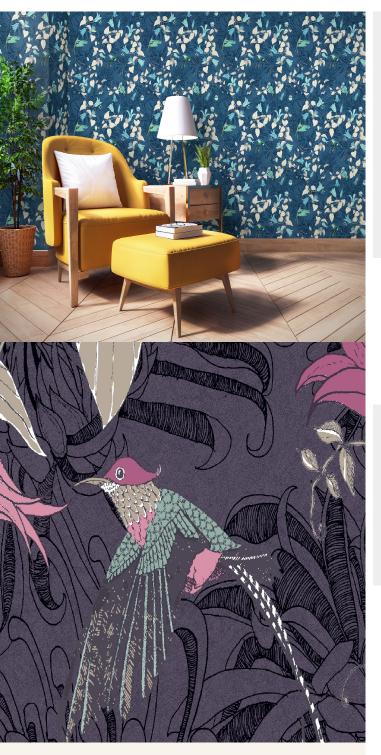

## **TECHNICAL DATA SHEET**

Exquisitely intricate, hand-drawn birds of Paradise and lush foliage unite against a pearlescent backdrop, gracefully whisking you away to an exotic realm, infused with elegance. Fardis exquisite Paradise series is an elegant take on island-inspired design. Graceful, flying birds are nestled within the vivid foliage of the Carmen, Eterno and Lucia wallcoverings. A similarly craggy coastal palette inspires our Laguna and Kabru designs. Rich accent colours from Tropical Turquoise to Emerald Green, and the brighter tones of Fiery Orange and Fuchsia Pink create lifelike colour stories, adding an ethereal element of surprise to any interior scheme. For further information please contact customer services on 0333 240 9045.