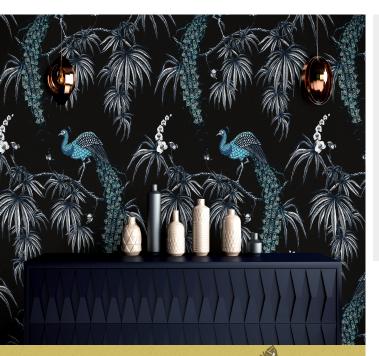

## **TECHNICAL DATA SHEET**

High definition drawings of peacocks create a striking design in impactful colours to make a feature in any room. High quality definition digital printing on to a matt background. Fardis exquisite Paradise series is an elegant take on island-inspired design. Graceful, flying birds are nestled within the vivid foliage of the Carmen, Eterno and Lucia wallcoverings. A similarly craggy coastal palette inspires our Laguna and Kabru designs. Rich accent colours from Tropical Turquoise to Emerald Green, and the brighter tones of Fiery Orange and Fuchsia Pink create lifelike colour stories, adding an ethereal element of surprise to any interior scheme. For further information please contact customer services on 0333 240 9045.

## **Product Details**

| Design:             | Carmen                         |
|---------------------|--------------------------------|
| SKU:                | 10886                          |
| Colour Description: | Yellow                         |
| Width:              | 70cm                           |
| Length:             | 10m                            |
| Sold By:            | Roll                           |
| Construction Type:  | Textile Faced Non-woven Backed |
| Backer:             | Non Woven Polyester            |
| Weight:             | 200gsm                         |
| Fire rating:        | Euro Class B-s1, d0            |
|                     |                                |