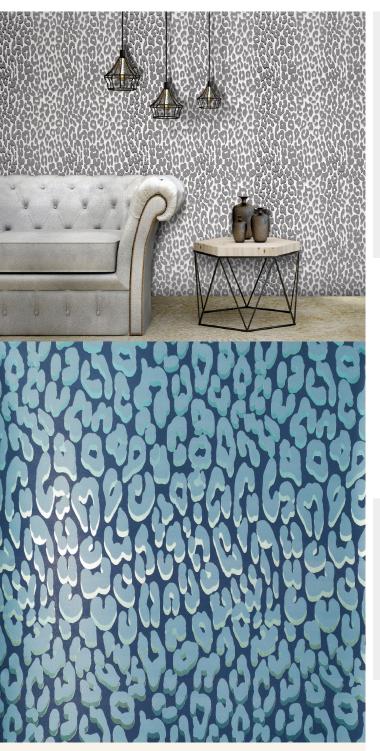

## **TECHNICAL DATA SHEET**

'Desire' presents a leopard print with an exclusive and luxurious twist, softly coloured reflecting the glamour of the 30's for today's interiors.

## **Product Details**

Design:

SKU:

12122

Colour Description:

Blue

Width:

52cm