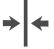

## Hanging Information

Pattern Repeat: 25.8cm
Pattern Offset: 0cm
Pattern Overlap: 0cm

Recommended Adhesive: Tools: Hard Spatula and Joint Cutter.

Adhesive: Murabond Heavy. On dry lining use Murabond Easy Strip. On sealed surfaces use Murabond Sealed