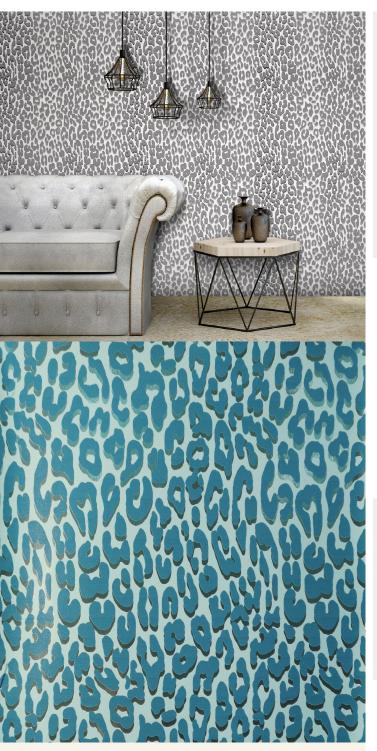

## **TECHNICAL DATA SHEET**

'Desire' presents a leopard print with an exclusive and luxurious twist, softly coloured reflecting the glamour of the 30's for today's interiors.

## **Product Details**

Design: Desire

SKU: 12121

Colour Description: Green

Width: 52cm

Length: 10m

Sold By: Roll

Construction Type: PET Foil