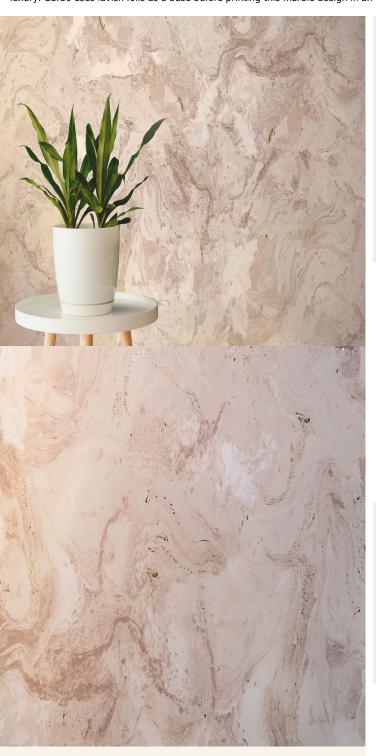

## **TECHNICAL DATA SHEET**

The Art Deco period features marble extensively, from ornaments through to building interiors. Marble takes a 'stone' finish to a new level of elegance, sophistication and luxury. Garbo uses lavish foils as a base before printing this marble design in an array of realistic colours.

## **Product Details**

Design: Garbo

SKU: 12096

Colour Description: Taupe

Width: 52cm

Length: 10m

Sold By: Roll

Construction Type: PET Foil