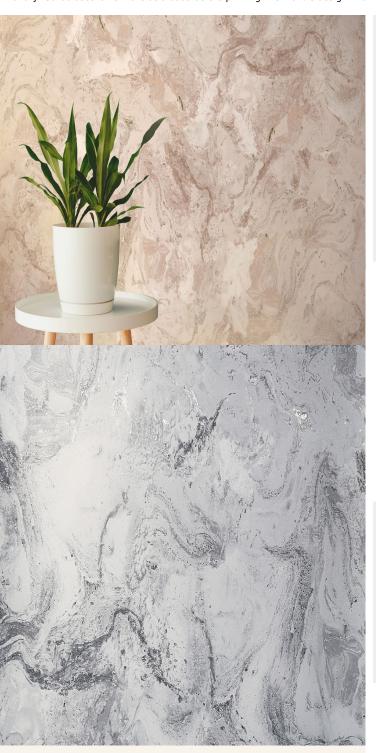

## **TECHNICAL DATA SHEET**

The Art Deco period features marble extensively, from ornaments through to building interiors. Marble takes a 'stone' finish to a new level of elegance, sophistication and luxury. Garbo uses lavish foils as a base before printing this marble design in an array of realistic colours.

## **Product Details**

Design: Garbo
SKU: 12098
Colour Description: Grey
Width: 52cm
Length: 10m
Sold By: Roll
Construction Type: PET Foil

Backer: Non Woven Polyester

Weight: 350gsm

Fire rating: Euro Class B-s1, d0