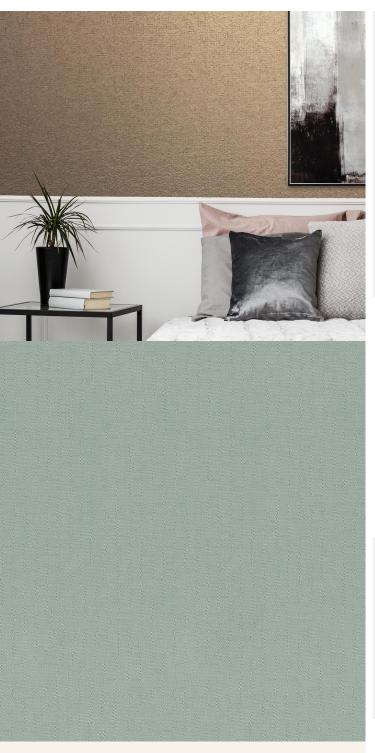

**TECHNICAL DATA SHEET** 

Elegant and charming, the beauty of this 20oz Type II Non Woven product lies in its simplicity. 'Novaro' is an exquisite texture that captures light to bring out the characteristic of the emboss. Favouring neutral and natural tones to work easily throughout any scheme, this is one for use everywhere!