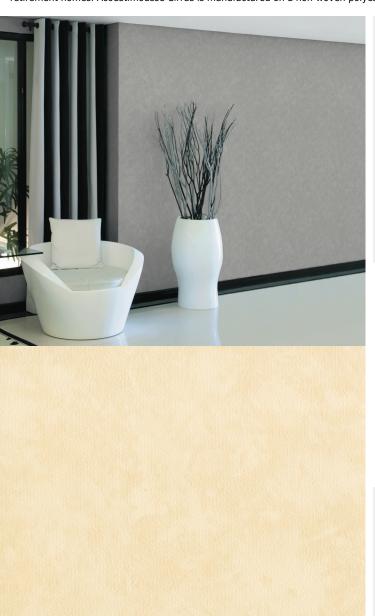

## **TECHNICAL DATA SHEET**

Acoustimousse Cirrus is a non-woven high blow vinyl acoustic solution which offers a more aesthetic and functional wallcovering, where sound reduction is required to make an interior more comfortable for occupants. Thanks to the acoustic properties (aw = 0,30) this wallcovering is suitable for theatres, meeting rooms, restaurants and retirement homes. Acoustimousse Cirrus is manufactured on a non-woven polyester backer and is available in 13 colourways.