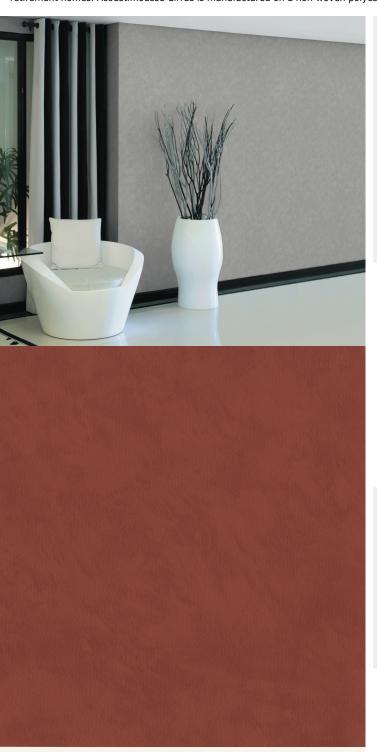

## **TECHNICAL DATA SHEET**

Acoustimousse Cirrus is a non-woven high blow vinyl acoustic solution which offers a more aesthetic and functional wallcovering, where sound reduction is required to make an interior more comfortable for occupants. Thanks to the acoustic properties (aw = 0,30) this wallcovering is suitable for theatres, meeting rooms, restaurants and retirement homes. Acoustimousse Cirrus is manufactured on a non-woven polyester backer and is available in 13 colourways.