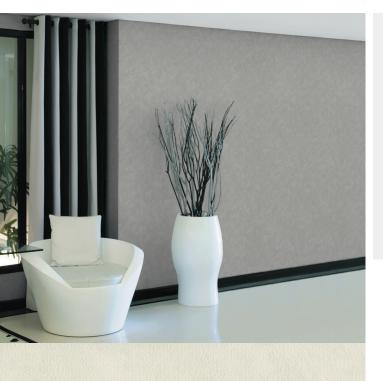

## **TECHNICAL DATA SHEET**

Acoustimousse Cirrus is a non-woven high blow vinyl acoustic solution which offers a more aesthetic and functional wallcovering, where sound reduction is required to make an interior more comfortable for occupants. Thanks to the acoustic properties (aw = 0,30) this wallcovering is suitable for theatres, meeting rooms, restaurants and retirement homes. Acoustimousse Cirrus is manufactured on a non-woven polyester backer and is available in 13 colourways.

## **Product Details**

Cirrus Design: SKU: 614 22 240 Colour Description: Cream 130cm Width: Length: 20m

Sold By: Per linear metre

Construction Type: Non-woven backed Acoustic Backer: Non Woven Polyester

## **AVAILABLE COLOURWAYS IN THIS DESIGN**

To view the full range of colourways available in this design, please search 'Cirrus' using the search function tool on the Muraspec website.

Paste to wall

By Reverse Hanging