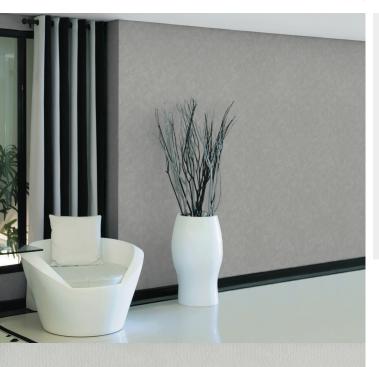

## **TECHNICAL DATA SHEET**

Acoustimousse Cirrus is a non-woven high blow vinyl acoustic solution which offers a more aesthetic and functional wallcovering, where sound reduction is required to make an interior more comfortable for occupants. Thanks to the acoustic properties (aw = 0,30) this wallcovering is suitable for theatres, meeting rooms, restaurants and retirement homes. Acoustimousse Cirrus is manufactured on a non-woven polyester backer and is available in 13 colourways.