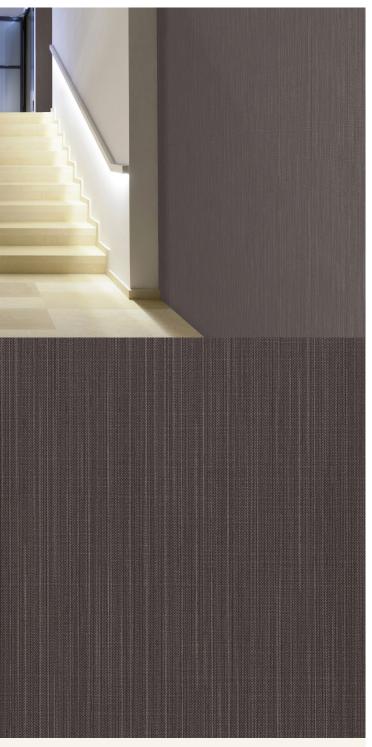

## **TECHNICAL DATA SHEET**

Anafi is a decorative polyester backed, foam vinyl wallcovering providing acoustic sound absorption benefits for your walls. For interiors that are looking to minimise sound reverberation, Anafi is recommended for walls in a wide variety of interiors including offices, hospitals, clinics, retirement homes, hotels, restaurants and theatres. This product uses water based inks for the 20 colourways available, absorbs sound with a coefficient of 0.4 at 3300Hz –  $\alpha w = 0.15$ , has Euroclass C S3 D0 certification and has achieved a Class A pass for the ASTM E84 fire rating certification.

## **Product Details**

Design: Anafi

SKU: BM-61527629

Colour Description: Purple
Width: 130cm
Length: 30m

Sold By: Per linear metre

Construction Type: Non-woven backed Acoustic
Backer: Non Woven Polyester

Weight: 580gsm