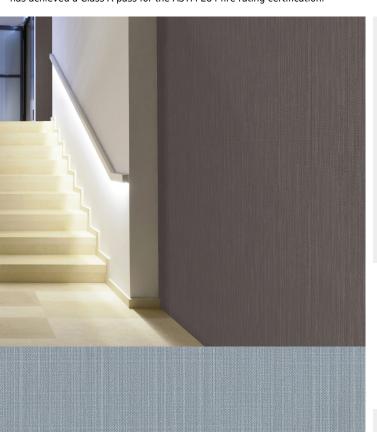

## **TECHNICAL DATA SHEET**

Anafi is a decorative polyester backed, foam vinyl wallcovering providing acoustic sound absorption benefits for your walls. For interiors that are looking to minimise sound reverberation, Anafi is recommended for walls in a wide variety of interiors including offices, hospitals, clinics, retirement homes, hotels, restaurants and theatres. This product uses water based inks for the 20 colourways available, absorbs sound with a coefficient of 0.4 at 3300Hz –  $\alpha w = 0.15$ , has Euroclass C S3 D0 certification and has achieved a Class A pass for the ASTM E84 fire rating certification.