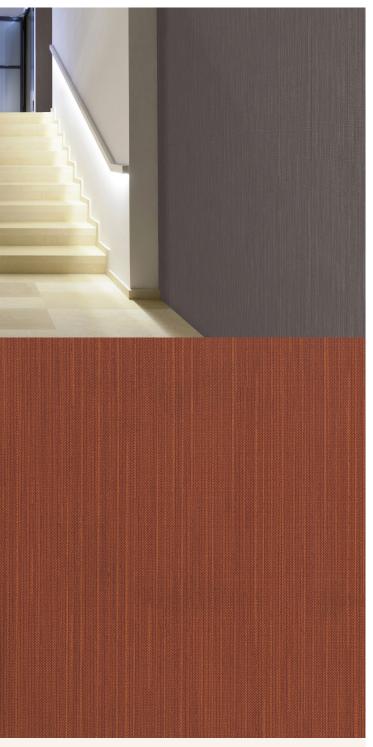

## **TECHNICAL DATA SHEET**

Anafi is a decorative polyester backed, foam vinyl wallcovering providing acoustic sound absorption benefits for your walls. For interiors that are looking to minimise sound reverberation, Anafi is recommended for walls in a wide variety of interiors including offices, hospitals, clinics, retirement homes, hotels, restaurants and theatres. This product uses water based inks for the 20 colourways available, absorbs sound with a coefficient of 0.4 at 3300Hz -  $\alpha w = 0.15$ , has Euroclass C S3 D0 certification and has achieved a Class A pass for the ASTM E84 fire rating certification.

## **Product Details**

Design: Anafi

SKU: BM-61527213 Colour Description: Orange Width: 130cm Length: 30m

Sold By: Per linear metre

Construction Type: Non-woven backed Acoustic Backer: Non Woven Polyester

Weight: 580gsm

Fire rating: Euro Class C-s3,d0

**CLEANABILITY** 

LIGHTFASTNESS

VOC RATED

BSEN20105)

Washable