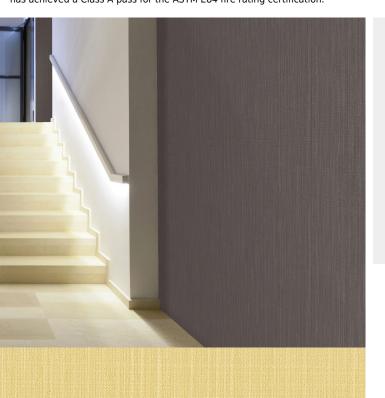

## **TECHNICAL DATA SHEET**

Anafi is a decorative polyester backed, foam vinyl wallcovering providing acoustic sound absorption benefits for your walls. For interiors that are looking to minimise sound reverberation, Anafi is recommended for walls in a wide variety of interiors including offices, hospitals, clinics, retirement homes, hotels, restaurants and theatres. This product uses water based inks for the 20 colourways available, absorbs sound with a coefficient of 0.4 at 3300Hz –  $\alpha w = 0.15$ , has Euroclass C S3 D0 certification and has achieved a Class A pass for the ASTM E84 fire rating certification.