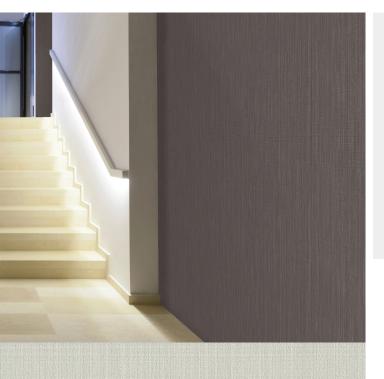

## **TECHNICAL DATA SHEET**

Anafi is a decorative polyester backed, foam vinyl wallcovering providing acoustic sound absorption benefits for your walls. For interiors that are looking to minimise sound reverberation, Anafi is recommended for walls in a wide variety of interiors including offices, hospitals, clinics, retirement homes, hotels, restaurants and theatres. This product uses water based inks for the 20 colourways available, absorbs sound with a coefficient of 0.4 at 3300Hz –  $\alpha w = 0.15$ , has Euroclass C S3 D0 certification and has achieved a Class A pass for the ASTM E84 fire rating certification.