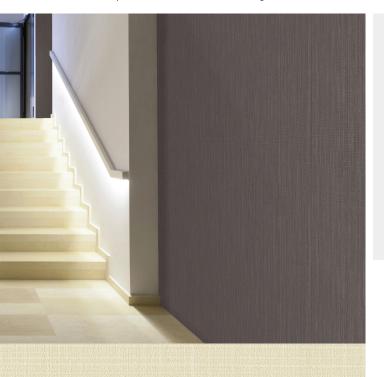

## **TECHNICAL DATA SHEET**

Anafi is a decorative polyester backed, foam vinyl wallcovering providing acoustic sound absorption benefits for your walls. For interiors that are looking to minimise sound reverberation, Anafi is recommended for walls in a wide variety of interiors including offices, hospitals, clinics, retirement homes, hotels, restaurants and theatres. This product uses water based inks for the 20 colourways available, absorbs sound with a coefficient of 0.4 at 3300Hz –  $\alpha w = 0.15$ , has Euroclass C S3 D0 certification and has achieved a Class A pass for the ASTM E84 fire rating certification.

## **Product Details**

Design: Anafi

SKU: BM-61527107

Colour Description: Cream Width: 130cm Length: 30m

Sold By: Per linear metre

Construction Type: Non-woven backed Acoustic
Backer: Non Woven Polyester

Weight: 580gsm