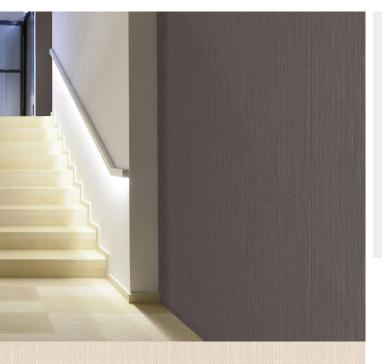

## **TECHNICAL DATA SHEET**

Anafi is a decorative polyester backed, foam vinyl wallcovering providing acoustic sound absorption benefits for your walls. For interiors that are looking to minimise sound reverberation, Anafi is recommended for walls in a wide variety of interiors including offices, hospitals, clinics, retirement homes, hotels, restaurants and theatres. This product uses water based inks for the 20 colourways available, absorbs sound with a coefficient of 0.4 at 3300Hz –  $\alpha w = 0.15$ , has Euroclass C S3 D0 certification and has achieved a Class A pass for the ASTM E84 fire rating certification.

## **Product Details**

Design: Anafi

SKU: BM-61527105

Colour Description: Peach
Width: 130cm
Length: 30m

Sold By: Per linear metre

Construction Type: Non-woven backed Acoustic

Backer: Non Woven Polyester

Weight: 580gsm