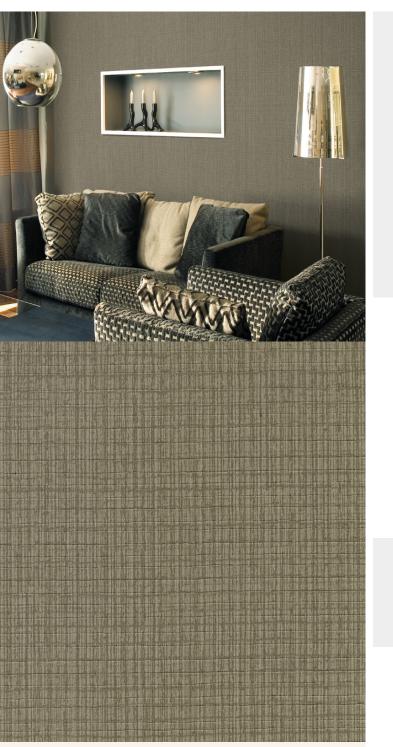

## AVAILABLE COLOURWAYS IN THIS DESIGN To view the full range of colourways available in this design, please search 'Pavia' using the search function tool on the Muraspec website.

## **Product Details**

| Design:             | Pavia                                                                                                            |
|---------------------|------------------------------------------------------------------------------------------------------------------|
| SKU:                | 07A77                                                                                                            |
| Colour Description: | Brown                                                                                                            |
| Width:              | 130cm                                                                                                            |
| Length:             | 30m                                                                                                              |
| Sold By:            | Per linear metre                                                                                                 |
| Construction Type:  | Fabric backed Vinyl                                                                                              |
| Backer:             | Osnaburg                                                                                                         |
| Weight:             | 455gsm Type II (20oz)                                                                                            |
| Fire rating:        | Euro Class B-s2,d0 Other Fire<br>Certifications available include Russian<br>GOST, Australian AS 5637.1, Chinese |