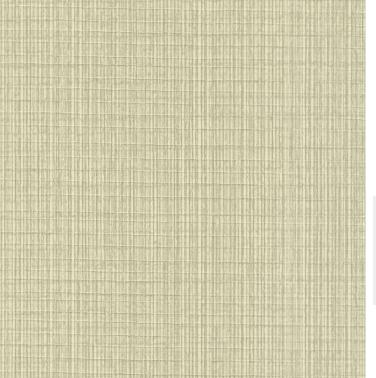

## **Product Details**

| Design:             | Pavia                                                                                                            |
|---------------------|------------------------------------------------------------------------------------------------------------------|
| SKU:                | 07A85                                                                                                            |
| Colour Description: | Taupe                                                                                                            |
| Width:              | 130cm                                                                                                            |
| Length:             | 30m                                                                                                              |
| Sold By:            | Per linear metre                                                                                                 |
| Construction Type:  | Fabric backed Vinyl                                                                                              |
| Backer:             | Osnaburg                                                                                                         |
| Weight:             | 455gsm Type II (20oz)                                                                                            |
| Fire rating:        | Euro Class B-s2,d0 Other Fire<br>Certifications available include Russian<br>GOST, Australian AS 5637.1, Chinese |