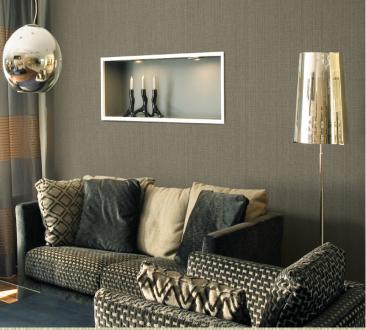

## **Product Details**

| Design:             | Pavia                                                                                                            |
|---------------------|------------------------------------------------------------------------------------------------------------------|
| SKU:                | 07A85                                                                                                            |
| Colour Description: | Taupe                                                                                                            |
| Width:              | 130cm                                                                                                            |
| Length:             | 30m                                                                                                              |
| Sold By:            | Per linear metre                                                                                                 |
| Construction Type:  | Fabric backed Vinyl                                                                                              |
| Backer:             | Osnaburg                                                                                                         |
| Weight:             | 455gsm Type II (20oz)                                                                                            |
| Fire rating:        | Euro Class B-s2,d0 Other Fire<br>Certifications available include Russian<br>GOST, Australian AS 5637.1, Chinese |