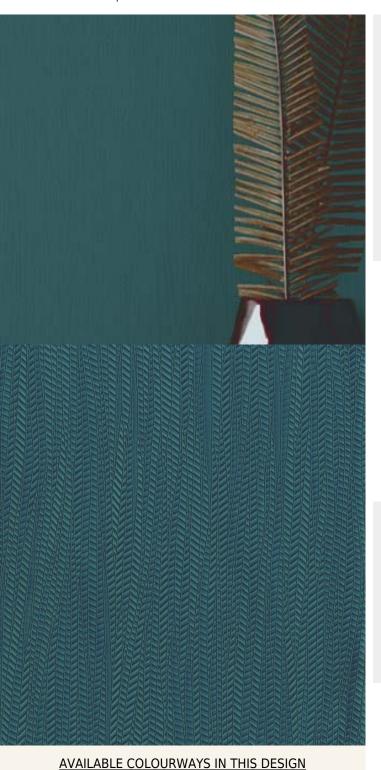

## **Product Details**

Design: Prairie
SKU: 03A57
Colour Description: Green
Width: 130 cm
Length: 30 m

Sold By:

Construction Type:

Backer:

Non woven polyester

Weight:

410gsm Type I (18oz)