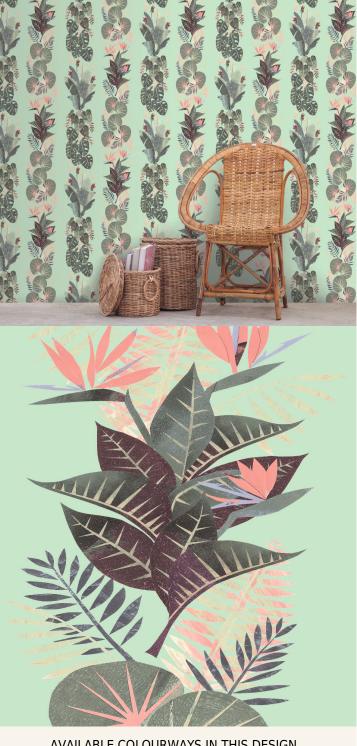

## **TECHNICAL DATA SHEET**

Motifs is a series of collections inspired by different cultural themes. Our Amazonia collection is a set of enchanting patterns providing a glimpse into a rainbow of exotic creatures and rich vegetation; using the vibrant and lush rainforest flora and fauna as inspiration. Created in our Kent studio, Manos, Rio, Novos and Porto take us on a deep, rich journey into a place with no seasons. The astonishment, beauty and wonder of the rainforests lie in these intricate and complex designs, adding sensational depth and presence to both residential and commercial spaces. Muraspec is working in collaboration with Rainforest Trust, donating 2.5% of sales income for this collection to the charity. This income will help protect the forests' endangered wildlife, safeguard indigenous communities and reduce climate change. Our Amazonia Collection is printed and embossed on a non-woven fabric backing and is Euroclass B fire rated.

Design: Amazonia - Novos

SKU: 11356 Colour Description: Green Width: 130cm Length: 1m

Sold By: Per linear metre Construction Type: Fabric backed Vinyl Backer: Non Woven Polyester Weight: 350gsm Type I (15oz)

Surface Adhesive

To view the full range of colourways available in this design, please search 'Amazonia - Novos' using the search function tool on the Muraspec website.

By Straight Hanging