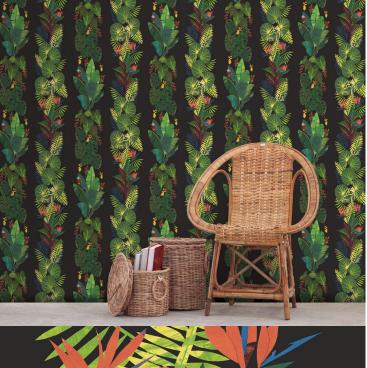

## **TECHNICAL DATA SHEET**

Motifs is a series of collections inspired by different cultural themes. Our Amazonia collection is a set of enchanting patterns providing a glimpse into a rainbow of exotic creatures and rich vegetation; using the vibrant and lush rainforest flora and fauna as inspiration. Created in our Kent studio, Manos, Rio, Novos and Porto take us on a deep, rich journey into a place with no seasons. The astonishment, beauty and wonder of the rainforests lie in these intricate and complex designs, adding sensational depth and presence to both residential and commercial spaces. Muraspec is working in collaboration with Rainforest Trust, donating 2.5% of sales income for this collection to the charity. This income will help protect the forests' endangered wildlife, safeguard indigenous communities and reduce climate change. Our Amazonia Collection is printed and embossed on a non-woven fabric backing and is Euroclass B fire rated.

## **Product Details**

Design: Amazonia - Novos

SKU: 11354 Colour Description: Black Width: 130cm Length: 1m

Sold By: Per linear metre Construction Type: Fabric backed Vinyl Backer: Non Woven Polyester Weight: 350gsm Type I (15oz)