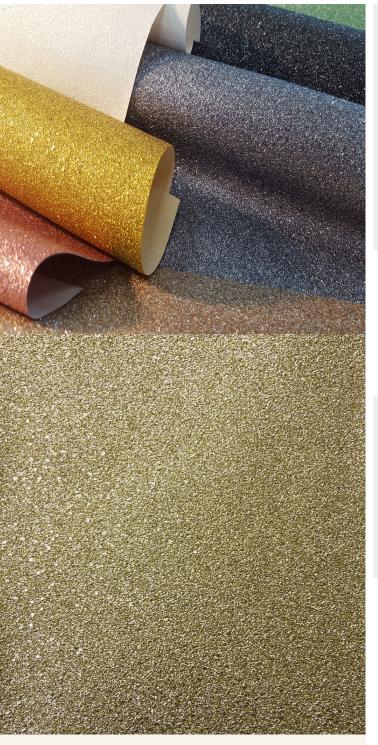

**TECHNICAL DATA SHEET** 

Lustre' is a fabric backed wallcovering embellished with shimmering pieces of beautiful glitter particles to provide an amazing and unique dazzling effect. This exclusive range of non-drop glitter can be used as it is, or can be digitally overprinted to make your glitter wallcovering totally bespoke for your specific needs and to maximise the lustrous and glamourous effect. Lustre is printed on a 455gsm non-woven fabric backing, 130cm width, is Euro Class B fire rated, and sold by the linear metre. It is suitable for both residential and commercial use, across a range of interior environments. There are 10 sparkling, eye catching colours available including an ethereal Holographic White, bright Silver, Gunmetal, Black and Silver, Shimmering Sand and Silver, Pink, Midnight Blue and Sea Green. We have also created two digital examples showing what can be achieved!

## Product Details

| Design:             | Lustre              |
|---------------------|---------------------|
| SKU:                | 11405               |
| Colour Description: | Gold                |
| Width:              | 130cm               |
| Length:             | 30m                 |
| Sold By:            | Per linear metre    |
| Construction Type:  | Fabric backed Vinyl |
| Backer:             | Non Woven Polyester |
| Weight:             | 455gsm              |
| Fire rating:        | Euro Class B-s2, d0 |
|                     |                     |