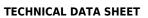

<u>Lustre</u>

Lustre' is a fabric backed wallcovering embellished with shimmering pieces of beautiful glitter particles to provide an amazing and unique dazzling effect. This exclusive range of non-drop glitter can be used as it is, or can be digitally overprinted to make your glitter wallcovering totally bespoke for your specific needs and to maximise the lustrous and glamourous effect. Lustre is printed on a 455gsm non-woven fabric backing, 130cm width, is Euro Class B fire rated, and sold by the linear metre. It is suitable for both residential and commercial use, across a range of interior environments. There are 10 sparkling, eye catching colours available including an ethereal Holographic White, bright Silver, Gunmetal, Black and Silver, Shimmering Sand and Silver, Pink, Midnight Blue and Sea Green. We have also created two digital examples showing what can be achieved!

## **Product Details**

| Design:             | Lustre              |
|---------------------|---------------------|
| SKU:                | 11403               |
| Colour Description: | Black               |
| Width:              | 130cm               |
| Length:             | 30m                 |
| Sold By:            | Per linear metre    |
| Construction Type:  | Fabric backed Vinyl |
| Backer:             | Non Woven Polyester |
| Weight:             | 455gsm              |
| Fire rating:        | Euro Class B-s2, d0 |
|                     |                     |