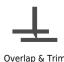

## Hanging Information

| Pattern Repeat:       |
|-----------------------|
| Pattern Offset:       |
| Pattern Overlap:      |
| Recommended Adhesive: |

Very good. (6 out of 8 to BSEN20105)

| 0cm                                                              |
|------------------------------------------------------------------|
| 0cm                                                              |
| 5cm                                                              |
| Tools: Hard Spatula<br>Adhesive: Murabond<br>lining use Murabond |

Tools: Hard Spatula and Joint Cutter. Adhesive: Murabond Heavy. On dry lining use Murabond Easy Strip. On sealed surfaces use Murabond Sealed Surface Adhesive

Paste to wall By Straight Hanging

→ 0 Random Match