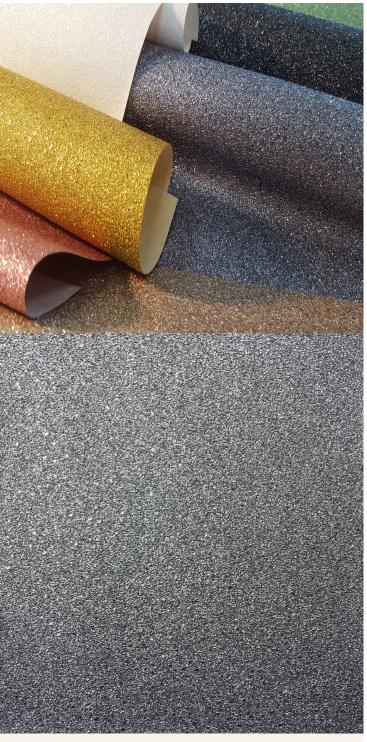

## **TECHNICAL DATA SHEET**

Lustre' is a fabric backed wallcovering embellished with shimmering pieces of beautiful glitter particles to provide an amazing and unique dazzling effect. This exclusive range of non-drop glitter can be used as it is, or can be digitally overprinted to make your glitter wallcovering totally bespoke for your specific needs and to maximise the lustrous and glamourous effect. Lustre is printed on a 455gsm non-woven fabric backing, 130cm width, is Euro Class B fire rated, and sold by the linear metre. It is suitable for both residential and commercial use, across a range of interior environments. There are 10 sparkling, eye catching colours available including an ethereal Holographic White, bright Silver, Gunmetal, Black and Silver, Shimmering Sand and Silver, Pink, Midnight Blue and Sea Green. We have also created two digital examples showing what can be achieved!

## **AVAILABLE COLOURWAYS IN THIS DESIGN**

To view the full range of colourways available in this design, please search 'Lustre' using the search function tool on the Muraspec website.

By Straight Hanging