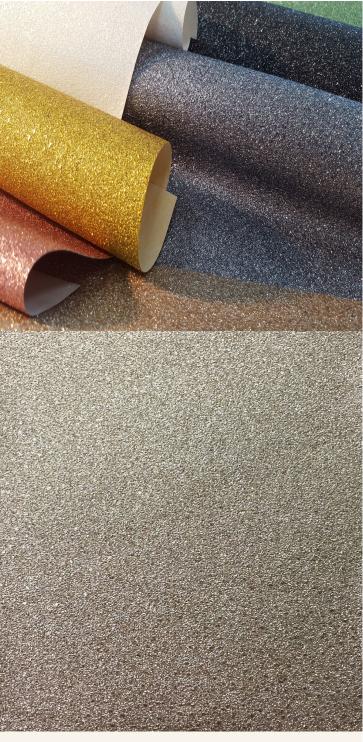

## **TECHNICAL DATA SHEET**

Lustre' is a fabric backed wallcovering embellished with shimmering pieces of beautiful glitter particles to provide an amazing and unique dazzling effect. This exclusive range of non-drop glitter can be used as it is, or can be digitally overprinted to make your glitter wallcovering totally bespoke for your specific needs and to maximise the lustrous and glamourous effect. Lustre is printed on a 455gsm non-woven fabric backing, 130cm width, is Euro Class B fire rated, and sold by the linear metre. It is suitable for both residential and commercial use, across a range of interior environments. There are 10 sparkling, eye catching colours available including an ethereal Holographic White, bright Silver, Gunmetal, Black and Silver, Shimmering Sand and Silver, Pink, Midnight Blue and Sea Green. We have also created two digital examples showing what can be achieved!

## **Product Details**

Design: Lustre SKU: 11406 Colour Description: Gold Width: 130cm 30m Length:

Per linear metre Sold By: Construction Type: Fabric backed Vinyl Backer: Non Woven Polyester

Weight: 455gsm