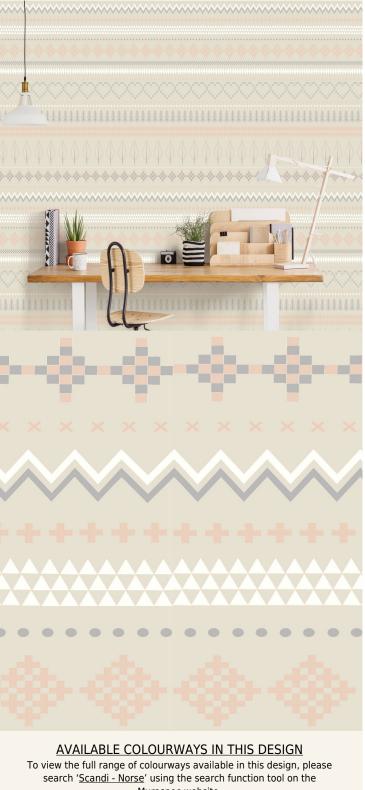

## **TECHNICAL DATA SHEET**

Motifs is a series of collections inspired by different cultural themes. Our Scandi Collection, is a unique set of Nordic inspired patterns, characterising simplicity, warmth, light and wellbeing. These stunning designs combine energising stylish beautiful clean designs with strong lines and regional colour palette. Created at our Kent studio; Loki, Norse, Skandes and Skog all provide a refreshing feel and quality to both commercial and residential spaces. Our Scandi Collection is printed and embossed on a non-woven fabric backing and is Euroclass B fire rated.

## **Product Details**

Scandi - Norse Design:

SKU: 11344 Colour Description: Beige Width: 130cm Length: 1m

Sold By: Per linear metre Construction Type: Fabric backed Vinyl Non Woven Polyester Backer: Weight: 350gsm Type I (15oz)

Surface Adhesive

Muraspec website.

By Straight Hanging

Straight Match

Overlap & Trim