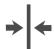

## Hanging Information

Pattern Repeat: 100.7cm Pattern Offset: 0cm Pattern Overlap:

Recommended Adhesive: ools: Soft Spatula and Joint Cutter.

Adhesive: Murabond Heavy. On dry lining use Murabond Easy Strip. On sealed surfaces use Murabond Sealed

Overlap & Trim