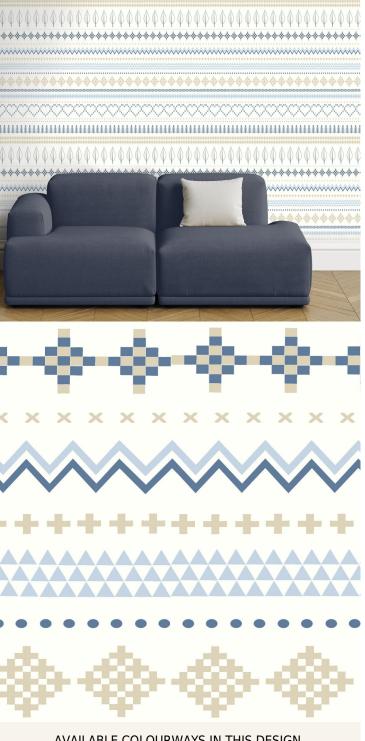

## **TECHNICAL DATA SHEET**

Motifs is a series of collections inspired by different cultural themes. Our Scandi Collection, is a unique set of Nordic inspired patterns, characterising simplicity, warmth, light and wellbeing. These stunning designs combine energising stylish beautiful clean designs with strong lines and regional colour palette. Created at our Kent studio; Loki, Norse, Skandes and Skog all provide a refreshing feel and quality to both commercial and residential spaces. Our Scandi Collection is printed and embossed on a non-woven fabric backing and is Euroclass B fire rated.

## **Product Details**

Scandi - Norse Design:

SKU: 11343 Colour Description: White Width: 130cm Length: 1m

Sold By: Per linear metre Construction Type: Fabric backed Vinyl Non Woven Polyester Backer: Weight: 350gsm Type I (15oz)

## AVAILABLE COLOURWAYS IN THIS DESIGN

To view the full range of colourways available in this design, please search 'Scandi - Norse' using the search function tool on the Muraspec website.

By Straight Hanging