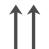

## Hanging Information

Pattern Repeat: 100.7cm Pattern Offset: 0cm Pattern Overlap:

Recommended Adhesive: ools: Soft Spatula and Joint Cutter.

Adhesive: Murabond Heavy. On dry lining use Murabond Easy Strip. On sealed surfaces use Murabond Sealed

## AVAILABLE COLOURWAYS IN THIS DESIGN

To view the full range of colourways available in this design, please search 'Scandi - Norse' using the search function tool on the Muraspec website.

By Straight Hanging