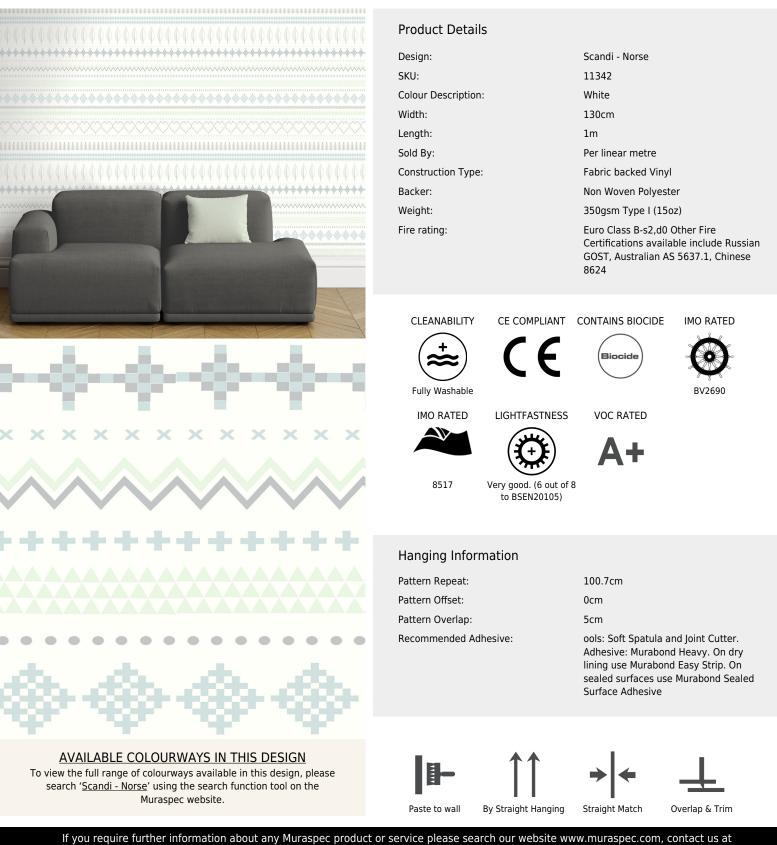

**TECHNICAL DATA SHEET** 

Motifs is a series of collections inspired by different cultural themes. Our Scandi Collection, is a unique set of Nordic inspired patterns, characterising simplicity, warmth, light and wellbeing. These stunning designs combine energising stylish beautiful clean designs with strong lines and regional colour palette. Created at our Kent studio; Loki, Norse, Skandes and Skog all provide a refreshing feel and quality to both commercial and residential spaces. Our Scandi Collection is printed and embossed on a non-woven fabric backing and is Euroclass B fire rated.