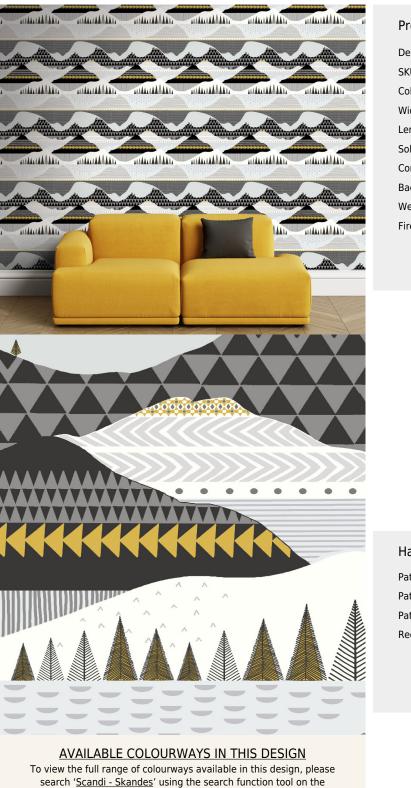

**TECHNICAL DATA SHEET** 

Motifs is a series of collections inspired by different cultural themes. Our Scandi Collection, is a unique set of Nordic inspired patterns, characterising simplicity, warmth, light and wellbeing. These stunning designs combine energising stylish beautiful clean designs with strong lines and regional colour palette. Created at our Kent studio; Loki, Norse, Skandes and Skog all provide a refreshing feel and quality to both commercial and residential spaces. Our Scandi Collection is printed and embossed on a non-woven fabric backing and is Euroclass B fire rated.

Muraspec website.

| Product Details     |                                                                                                                  |
|---------------------|------------------------------------------------------------------------------------------------------------------|
| Design:             | Scandi - Skandes                                                                                                 |
| SKU:                | 11337                                                                                                            |
| Colour Description: | Black                                                                                                            |
| Width:              | 130cm                                                                                                            |
| Length:             | 1m                                                                                                               |
| Sold By:            | Per linear metre                                                                                                 |
| Construction Type:  | Fabric backed Vinyl                                                                                              |
| Backer:             | Non Woven Polyester                                                                                              |
| Weight:             | 350gsm Type I (15oz)                                                                                             |
| Fire rating:        | Euro Class B-s2,d0 Other Fire<br>Certifications available include Russian<br>GOST, Australian AS 5637.1, Chinese |