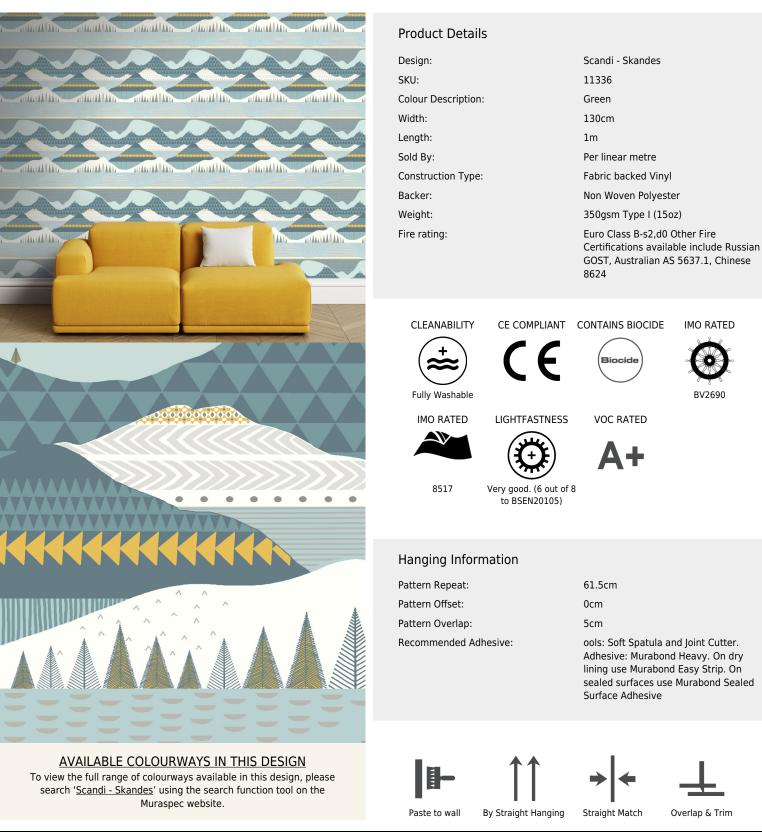

## **TECHNICAL DATA SHEET**

Motifs is a series of collections inspired by different cultural themes. Our Scandi Collection, is a unique set of Nordic inspired patterns, characterising simplicity, warmth, light and wellbeing. These stunning designs combine energising stylish beautiful clean designs with strong lines and regional colour palette. Created at our Kent studio; Loki, Norse, Skandes and Skog all provide a refreshing feel and quality to both commercial and residential spaces. Our Scandi Collection is printed and embossed on a non-woven fabric backing and is Euroclass B fire rated.