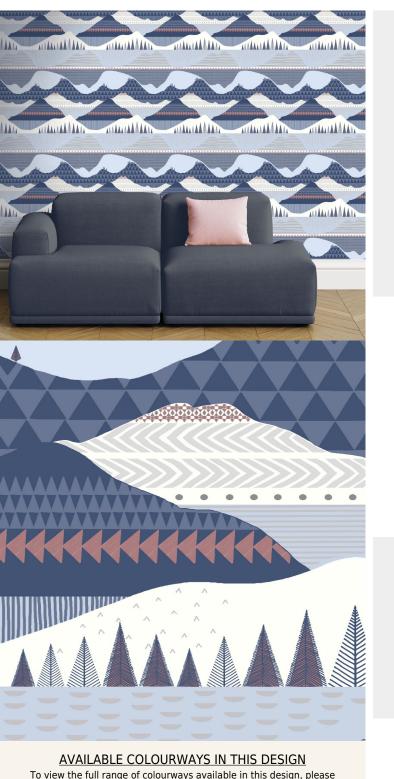

**TECHNICAL DATA SHEET** 

Motifs is a series of collections inspired by different cultural themes. Our Scandi Collection, is a unique set of Nordic inspired patterns, characterising simplicity, warmth, light and wellbeing. These stunning designs combine energising stylish beautiful clean designs with strong lines and regional colour palette. Created at our Kent studio; Loki, Norse, Skandes and Skog all provide a refreshing feel and quality to both commercial and residential spaces. Our Scandi Collection is printed and embossed on a non-woven fabric backing and is Euroclass B fire rated.

search 'Scandi - Skandes' using the search function tool on the Muraspec website.

| Product Details     |                                                                                                                  |
|---------------------|------------------------------------------------------------------------------------------------------------------|
| Design:             | Scandi - Skandes                                                                                                 |
| SKU:                | 11335                                                                                                            |
| Colour Description: | Blue                                                                                                             |
| Width:              | 130cm                                                                                                            |
| Length:             | 1m                                                                                                               |
| Sold By:            | Per linear metre                                                                                                 |
| Construction Type:  | Fabric backed Vinyl                                                                                              |
| Backer:             | Non Woven Polyester                                                                                              |
| Weight:             | 350gsm Type I (15oz)                                                                                             |
| Fire rating:        | Euro Class B-s2,d0 Other Fire<br>Certifications available include Russian<br>GOST, Australian AS 5637.1, Chinese |