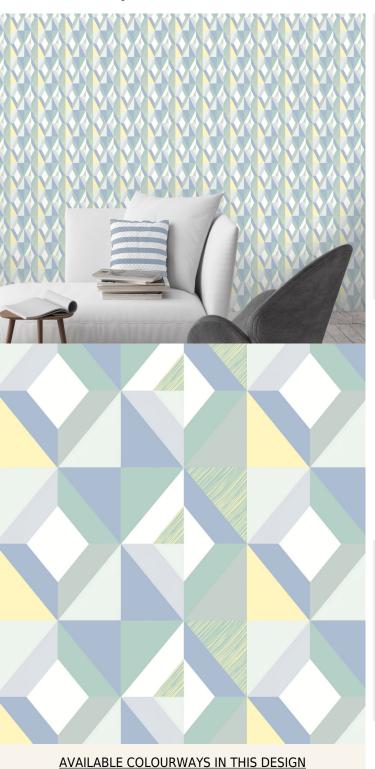

**TECHNICAL DATA SHEET** 

Motifs is a series of collections inspired by different cultural themes. Our Scandi Collection, is a unique set of Nordic inspired patterns, characterising simplicity, warmth, light and wellbeing. These stunning designs combine energising stylish beautiful clean designs with strong lines and regional colour palette. Created at our Kent studio; Loki, Norse, Skandes and Skog all provide a refreshing feel and quality to both commercial and residential spaces. Our Scandi Collection is printed and embossed on a non-woven fabric backing and is Euroclass B fire rated.

To view the full range of colourways available in this design, please search 'Scandi - Loki' using the search function tool on the Muraspec website.

| Product Details     |                                                                                                                  |
|---------------------|------------------------------------------------------------------------------------------------------------------|
| Design:             | Scandi - Loki                                                                                                    |
| SKU:                | 11332                                                                                                            |
| Colour Description: | Green                                                                                                            |
| Width:              | 130cm                                                                                                            |
| Length:             | 1m                                                                                                               |
| Sold By:            | Per linear metre                                                                                                 |
| Construction Type:  | Fabric backed Vinyl                                                                                              |
| Backer:             | Non Woven Polyester                                                                                              |
| Weight:             | 350gsm Type I (15oz)                                                                                             |
| Fire rating:        | Euro Class B-s2,d0 Other Fire<br>Certifications available include Russian<br>GOST, Australian AS 5637.1, Chinese |