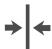

## Hanging Information

Pattern Repeat: 64.2cm Pattern Offset: 0cm Pattern Overlap:

Recommended Adhesive: ools: Soft Spatula and Joint Cutter.

Adhesive: Murabond Heavy. On dry lining use Murabond Easy Strip. On sealed surfaces use Murabond Sealed