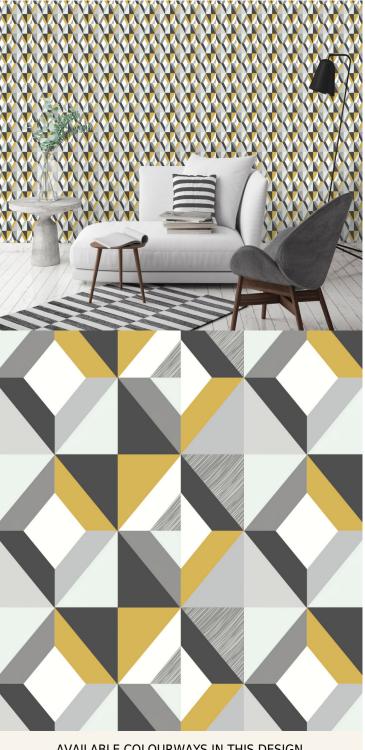

## **TECHNICAL DATA SHEET**

Motifs is a series of collections inspired by different cultural themes. Our Scandi Collection, is a unique set of Nordic inspired patterns, characterising simplicity, warmth, light and wellbeing. These stunning designs combine energising stylish beautiful clean designs with strong lines and regional colour palette. Created at our Kent studio; Loki, Norse, Skandes and Skog all provide a refreshing feel and quality to both commercial and residential spaces. Our Scandi Collection is printed and embossed on a non-woven fabric backing and is Euroclass B fire rated.

## **Product Details**

Scandi - Loki Design:

SKU: 11330 Colour Description: Yellow Width: 130cm Length: 1m

Sold By: Per linear metre Construction Type: Fabric backed Vinyl Non Woven Polyester Backer: Weight: 350gsm Type I (15oz)

Surface Adhesive

To view the full range of colourways available in this design, please search 'Scandi - Loki' using the search function tool on the Muraspec website.

By Straight Hanging

Overlap & Trim