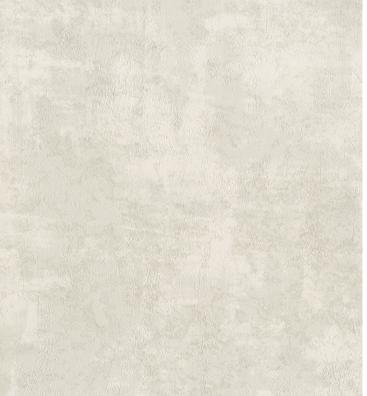

## **TECHNICAL DATA SHEET**

Metropolitan is a modern take on a concrete look, providing an urban stone finish. This popular design is available in 19 colourways including alabaster pink and a light clean grey to give a fresh look to any contemporary scheme.

## AVAILABLE COLOURWAYS IN THIS DESIGN

To view the full range of colourways available in this design, please search 'Metropolitan' using the search function tool on the Muraspec website.

| Product Details     |                                                                                                                  |
|---------------------|------------------------------------------------------------------------------------------------------------------|
| Design:             | Metropolitan                                                                                                     |
| SKU:                | 11283                                                                                                            |
| Colour Description: | Cream                                                                                                            |
| Width:              | 130cm                                                                                                            |
| Length:             | 30m                                                                                                              |
| Sold By:            | Per linear metre                                                                                                 |
| Construction Type:  | Fabric backed Vinyl                                                                                              |
| Backer:             | Cotton Scrim                                                                                                     |
| Weight:             | 360gsm Type I (15oz)                                                                                             |
| Fire rating:        | Euro Class B-s1,d0 Other Fire<br>Certifications available include Russian<br>GOST, Australian AS 5637.1, Chinese |