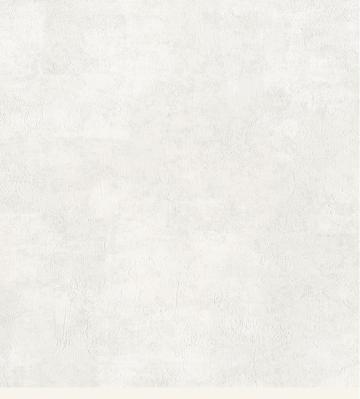

## **TECHNICAL DATA SHEET**

Metropolitan is a modern take on a concrete look, providing an urban stone finish. This popular design is available in 19 colourways including alabaster pink and a light clean grey to give a fresh look to any contemporary scheme.

| Product Details     |                                                                                                             |
|---------------------|-------------------------------------------------------------------------------------------------------------|
| Design:             | Metropolitan                                                                                                |
| SKU:                | 11282                                                                                                       |
| Colour Description: | White                                                                                                       |
| Width:              | 130cm                                                                                                       |
| Length:             | 30m                                                                                                         |
| Sold By:            | Per linear metre                                                                                            |
| Construction Type:  | Fabric backed Vinyl                                                                                         |
| Backer:             | Cotton Scrim                                                                                                |
| Weight:             | 360gsm Type I (15oz)                                                                                        |
| Fire rating:        | Euro Class B-s1,d0 Other Fire<br>Certifications available include Russ<br>COST Australian AS 5637.1 Chinesi |