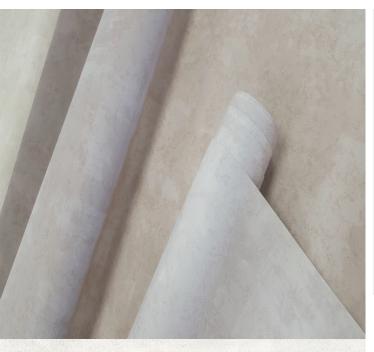

## **TECHNICAL DATA SHEET**

Metropolitan is a modern take on a concrete look, providing an urban stone finish. This popular design is available in 19 colourways including alabaster pink and a light clean grey to give a fresh look to any contemporary scheme.

| Product Details     |                                                                                                             |
|---------------------|-------------------------------------------------------------------------------------------------------------|
| Design:             | Metropolitan                                                                                                |
| SKU:                | 11282                                                                                                       |
| Colour Description: | White                                                                                                       |
| Width:              | 130cm                                                                                                       |
| Length:             | 30m                                                                                                         |
| Sold By:            | Per linear metre                                                                                            |
| Construction Type:  | Fabric backed Vinyl                                                                                         |
| Backer:             | Cotton Scrim                                                                                                |
| Weight:             | 360gsm Type I (15oz)                                                                                        |
| Fire rating:        | Euro Class B-s1,d0 Other Fire<br>Certifications available include Russ<br>COST Australian AS 5637.1 Chinesi |