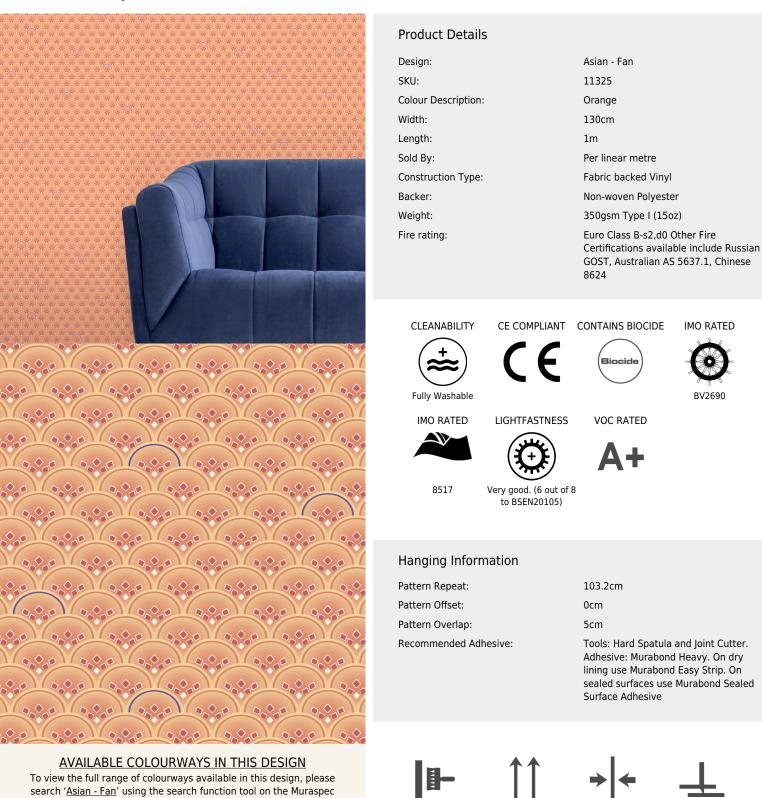

## **TECHNICAL DATA SHEET**

Motifs is a series of collections inspired by different cultural themes. Our Asia Collection demonstrates a vibrant range of four captivating designs, created at our Kent studio; Nami, Nami Carp, Gingko and Fan. These stunning designs combine a rich Far Eastern cultural ambience with patterns and textures from Nature, and a sense of natural movement – all of which deliver an energising and revitalising quality to both commercial and residential spaces. Our Asia Collection is printed and embossed on a non-woven fabric backing and is Euroclass B fire rated.