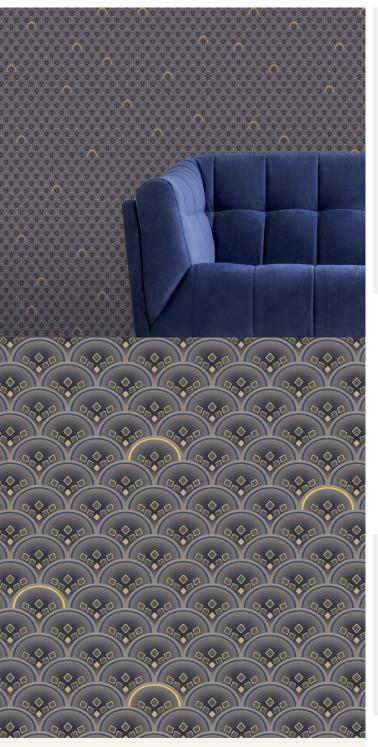

## **TECHNICAL DATA SHEET**

Motifs is a series of collections inspired by different cultural themes. Our Asia Collection demonstrates a vibrant range of four captivating designs, created at our Kent studio; Nami, Nami Carp, Gingko and Fan. These stunning designs combine a rich Far Eastern cultural ambience with patterns and textures from Nature, and a sense of natural movement - all of which deliver an energising and revitalising quality to both commercial and residential spaces. Our Asia Collection is printed and embossed on a non-woven fabric backing and is Euroclass B fire rated.

## **Product Details**

Design: Asian - Fan SKU: 11322 Colour Description: Purple Width: 130cm Length: 1m

Sold By: Per linear metre Construction Type: Fabric backed Vinyl Non-woven Polyester Backer: Weight: 350gsm Type I (15oz)