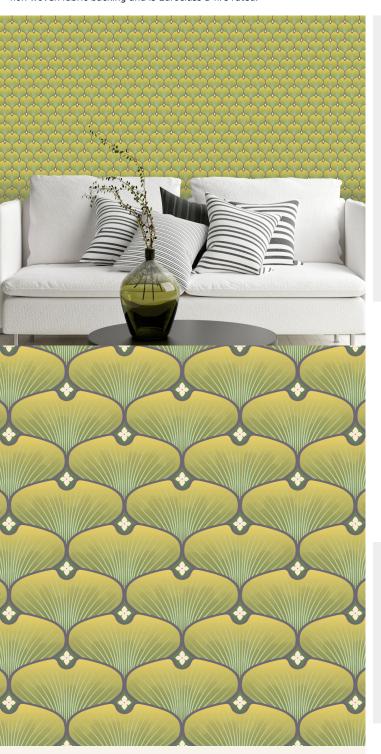

## **TECHNICAL DATA SHEET**

Motifs is a series of collections inspired by different cultural themes. Our Asia Collection demonstrates a vibrant range of four captivating designs, created at our Kent studio; Nami, Nami Carp, Gingko and Fan. These stunning designs combine a rich Far Eastern cultural ambience with patterns and textures from Nature, and a sense of natural movement - all of which deliver an energising and revitalising quality to both commercial and residential spaces. Our Asia Collection is printed and embossed on a non-woven fabric backing and is Euroclass B fire rated.

## AVAILABLE COLOURWAYS IN THIS DESIGN

To view the full range of colourways available in this design, please search 'Asian - Gingko' using the search function tool on the Muraspec website.

## **Product Details**

Asian - Gingko Design:

SKU: 11318 Colour Description: Green Width: 130cm Length: 1m

Sold By: Per linear metre Construction Type: Fabric backed Vinyl Non-woven Polyester Backer: Weight: 350gsm Type I (15oz)

## Hanging Information

Pattern Repeat: 93.7cm Pattern Offset: 0cm Pattern Overlap: 5cm

Recommended Adhesive: Tools: Hard Spatula and Joint Cutter. Adhesive: Murabond Heavy. On dry

lining use Murabond Easy Strip. On sealed surfaces use Murabond Sealed