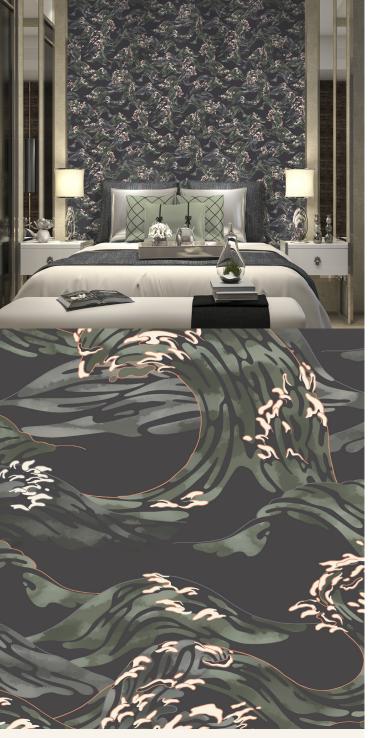

## **TECHNICAL DATA SHEET**

Motifs is a series of collections inspired by different cultural themes. Our Asia Collection demonstrates a vibrant range of four captivating designs, created at our Kent studio; Nami, Nami Carp, Gingko and Fan. These stunning designs combine a rich Far Eastern cultural ambience with patterns and textures from Nature, and a sense of natural movement - all of which deliver an energising and revitalising quality to both commercial and residential spaces. Our Asia Collection is printed and embossed on a non-woven fabric backing and is Euroclass B fire rated.

## **Product Details**

Asian - Nami Design:

SKU: 11314 Colour Description: Black Width: 130cm Length: 1m

Sold By: Per linear metre Construction Type: Fabric backed Vinyl Non Woven Polyester Backer: Weight: 350gsm Type I (15oz)