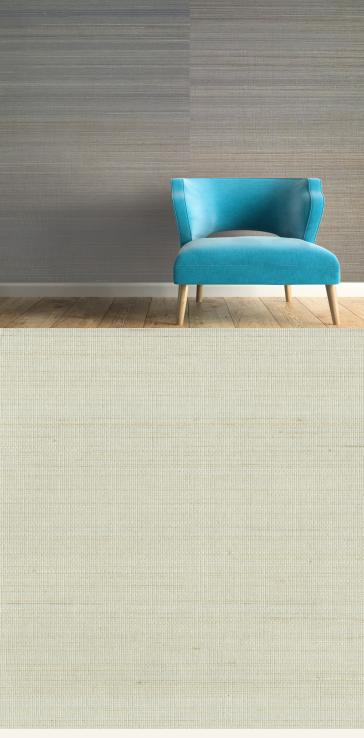

## **TECHNICAL DATA SHEET**

The new Everglades collection brings an intense level of natural beauty and depth to your design scheme that few other wallcoverings can rival. Natural grass cloths, meticulously hand-woven together at our facility, create this truly exclusive set of solutions. Likewise, a variant yet effortlessly natural palette defines this range - after all no two strands of grass are the exact same colour! The results are beautiful yet versatile wallcoverings that can be utilised in a variety of interiors to unique effect.

## **Product Details**

Design: Everglades
SKU: 11216
Width: 91.5cm
Length: 10m

Construction Type: Grasscloth and Natural fibres

Backer: Non woven Polyester

Weight: 210-220gsm
Fire rating: Euro Class B-s1, d0