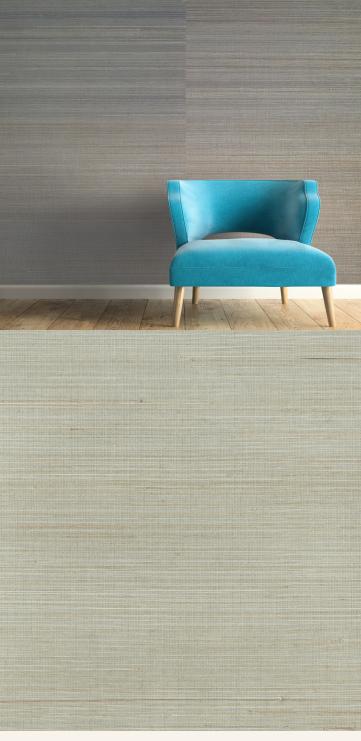

## **TECHNICAL DATA SHEET**

The new Everglades collection brings an intense level of natural beauty and depth to your design scheme that few other wallcoverings can rival. Natural grass cloths, meticulously hand-woven together at our facility, create this truly exclusive set of solutions. Likewise, a variant yet effortlessly natural palette defines this range - after all no two strands of grass are the exact same colour! The results are beautiful yet versatile wallcoverings that can be utilised in a variety of interiors to unique effect.

## **Product Details**

Everglades Design: SKU: 11215 Width: 91.5cm Length: 10m

Construction Type: Grasscloth and Natural fibres

Backer: Non woven Polyester

Weight: 210-220gsm Euro Class B-s1, d0 Fire rating: