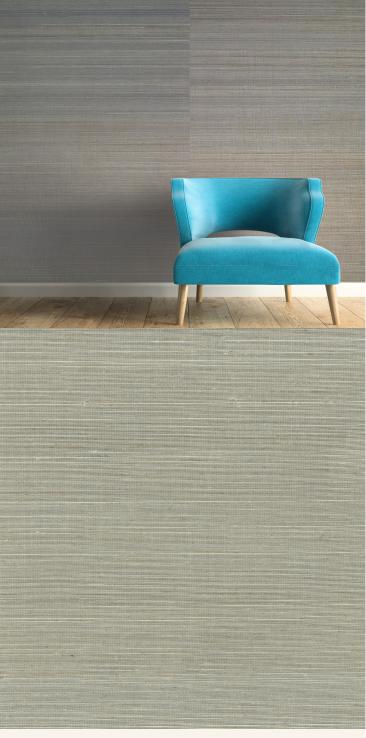

## **TECHNICAL DATA SHEET**

The new Everglades collection brings an intense level of natural beauty and depth to your design scheme that few other wallcoverings can rival. Natural grass cloths, meticulously hand-woven together at our facility, create this truly exclusive set of solutions. Likewise, a variant yet effortlessly natural palette defines this range - after all no two strands of grass are the exact same colour! The results are beautiful yet versatile wallcoverings that can be utilised in a variety of interiors to unique effect.

## **Product Details**

Design: Everglades
SKU: 11214
Width: 91.5cm
Length: 10m

Construction Type: Grasscloth and Natural fibres

Backer: Non woven Polyester

Weight: 210-220gsm
Fire rating: Euro Class B-s1, d0