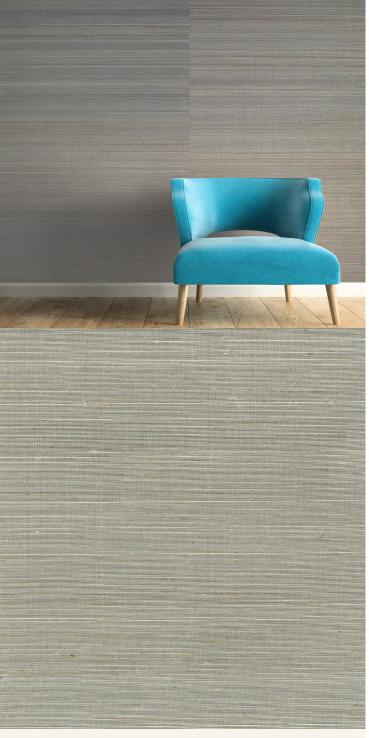

### **Everglades**

#### TECHNICAL DATA SHEET

The new Everglades collection brings an intense level of natural beauty and depth to your design scheme that few other wallcoverings can rival. Natural grass cloths, meticulously hand-woven together at our facility, create this truly exclusive set of solutions. Likewise, a variant yet effortlessly natural palette defines this range - after all no two strands of grass are the exact same colour! The results are beautiful yet versatile wallcoverings that can be utilised in a variety of interiors to unique effect.

#### **Product Details**

Design: Everglades
SKU: 11213
Width: 91.5cm
Length: 10m

Construction Type: Grasscloth and Natural fibres

Backer: Non woven Polyester

Weight: 210-220gsm
Fire rating: Euro Class B-s1, d0