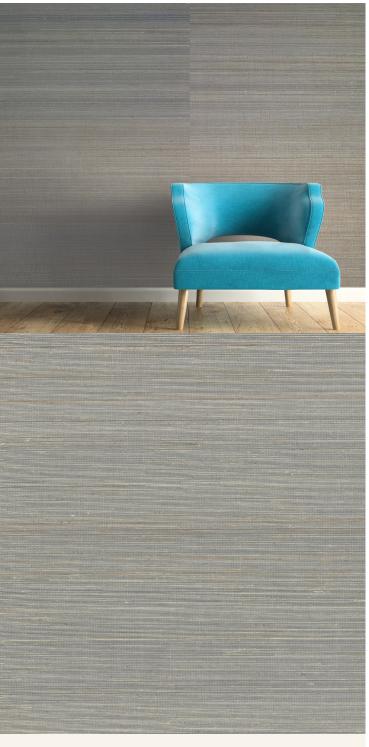

## **TECHNICAL DATA SHEET**

The new Everglades collection brings an intense level of natural beauty and depth to your design scheme that few other wallcoverings can rival. Natural grass cloths, meticulously hand-woven together at our facility, create this truly exclusive set of solutions. Likewise, a variant yet effortlessly natural palette defines this range - after all no two strands of grass are the exact same colour! The results are beautiful yet versatile wallcoverings that can be utilised in a variety of interiors to unique effect.

## **Product Details**

Design: Everglades
SKU: 11210
Width: 91.5cm
Length: 10m

Construction Type: Grasscloth and Natural fibres

Backer: Non woven Polyester

Weight: 210-220gsm
Fire rating: Euro Class B-s1, d0