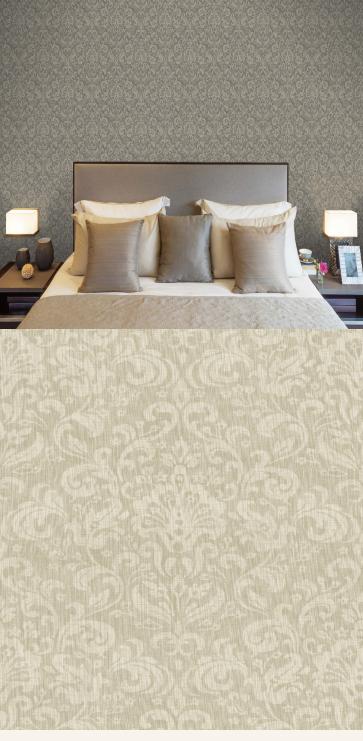

## **TECHNICAL DATA SHEET**

The grandeur of the Osaka Damask wallcovering is ideal for the most luxurious of design schemes. Its ornate damasks and decadent style together with rich yet natural linen textures add a refined touch in the form of feature walls - or on an all over basis. A variety of colourways add warmth and charm particularly in coordination with our plain Osaka wallcoverings. Co-ordinate this wallcovering with our elegant plain wallcoverings

## **Product Details**

| Design:             | Osaka Damask                                                                                                     |
|---------------------|------------------------------------------------------------------------------------------------------------------|
| SKU:                | 11175                                                                                                            |
| Colour Description: | Cream                                                                                                            |
| Width:              | 130 cm                                                                                                           |
| Length:             | 30m                                                                                                              |
| Sold By:            | Per linear metre                                                                                                 |
| Construction Type:  | Fabric backed Vinyl                                                                                              |
| Backer:             | Osnaburg                                                                                                         |
| Weight:             | 455gsm Type II (20oz)                                                                                            |
| Fire rating:        | Euro Class B-s2,d0 Other Fire<br>Certifications available include Russian<br>GOST, Australian AS 5637.1, Chinese |