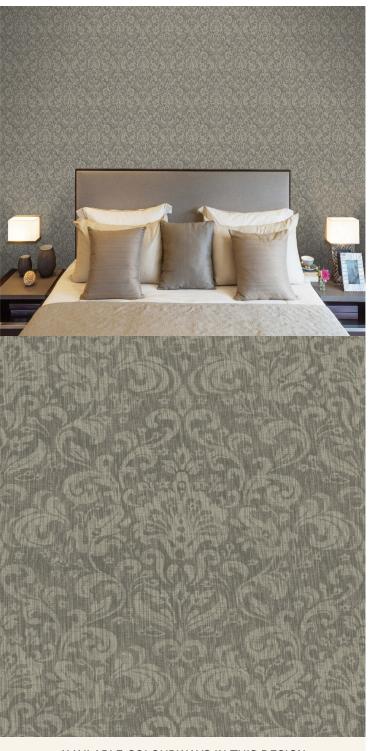

## **TECHNICAL DATA SHEET**

The grandeur of the Osaka Damask wallcovering is ideal for the most luxurious of design schemes. Its ornate damasks and decadent style together with rich yet natural linen textures add a refined touch in the form of feature walls - or on an all over basis. A variety of colourways add warmth and charm particularly in coordination with our plain Osaka wallcoverings. Co-ordinate this wallcovering with our elegant plain wallcoverings

AVAILABLE COLOURWAYS IN THIS DESIGN To view the full range of colourways available in this design, please search 'Osaka Damask' using the search function tool on the Muraspec website.